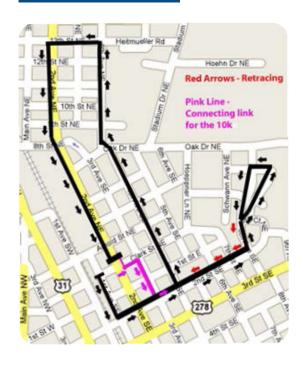

rea Mental Health Foundation.

If you do not register ahead of time, race day registration is available with no guarantee of a t-shirt. Registration begins at 6:30 a.m. at the check-in table.

DEADLINES: 9/15 LAST DAY TO REGISTER BEFORE PRICE INCREASE 9/24 LAST DAY TO GUARANTEE T-SHIRT

Follow along on our Facebook event page for race day announcements.











# **OFFICIAL RACE DETAILS | 8 A.M. (CST)**

### **DIRECTIONS**

**Festhalle Farmers Market** 

209 1st Ave NE, Cullman, AL 35055

From I-65, take Exit 308 east on Hwy 278. Turn left on 2nd Ave SE. Go 4 blocks and turn left on Arnold Street.

**ARRIVAL:** Look for the large timber frame Festhalle Market, which is the hub of Oktoberfest activities. The check-in table will be marked and located at the Festhalle.

## **COURSE MAP**



## **RACE AWARDS**

**OVERALL MALE & FEMALE** WINNERS ARE RECOGNIZED AND WILL RECEIVE \$50

1ST, 2ND AND 3RD PLACE WINNERS WILL BE RECOGNIZED IN ALL AGE **GROUPS** 

Age groups are as follows: Under 10, 10-14, 15-19, 20-24, 25-29, 30-34,35-39, 40-44, 45-49, 50-54, 55-59, 60-64, 65-69, 70+

Race timing by Solid Rock Race **Timing** 

USATF Certification AL07018JD

Follow along on our Facebook event page for race day announcements.